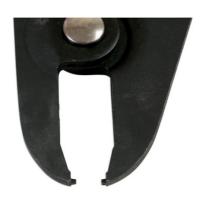

## **CV Boot Clamp Pliers 260mm**

260mm long CV boot clamp pliers for use on earless clamps. Each jaw has a square end designed to crimp the clamp without cutting it. The spring loaded handle mechanism allows just the right amount of force to be applied for a neat, secure fixing. The pliers have plastic dipped handles for comfort and ease of use. Suitable for securing axle boots on a wide range of vehicles including Audi, BMW, Chrysler, Ford, GM, Honda, Mazda, Mercedes-Benz, Nissan, Opel, Porsche, VW.