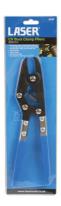

## **CV Boot Clamp Pliers 260mm**

260mm long CV boot clamp pliers for use on earless clamps. Each jaw has a square end designed to crimp the clamp without cutting it. The spring loaded handle mechanism allows just the right amount of force to be applied for a neat, secure fixing. The pliers have plastic dipped handles for comfort and ease of use. Suitable for securing axle boots on a wide range of vehicles including Audi, BMW, Chrysler, Ford, GM, Honda, Mazda, Mercedes-Benz, Nissan, Opel, Porsche, VW.