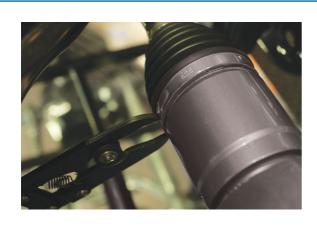

## **CV Boot Clamp Pliers 260mm**

260mm long CV boot clamp pliers for use on earless clamps. Each jaw has a square end designed to crimp the clamp without cutting it. The spring loaded handle mechanism allows just the right amount of force to be applied for a neat, secure fixing. The pliers have plastic dipped handles for comfort and ease of use. Suitable for securing axle boots on a wide range of vehicles including Audi, BMW, Chrysler, Ford, GM, Honda, Mazda, Mercedes-Benz, Nissan, Opel, Porsche, VW.

## **Additional Information**

- Applications: Earless clamps fitted to axle boots on Audi, BMW, Chrysler, Ford, GM, Honda, Mazda, Mercedes-Benz, Nissan, Opel, Porsche, VW.
- Also suitable for thermoplastic axle boots.
- Long-reach, angled tool handles for more leverage & clamping power.
- Spring loaded handles for control & precision.
- Suitable for use with CV boot clamps, Part Nos. 30881 & 30882.