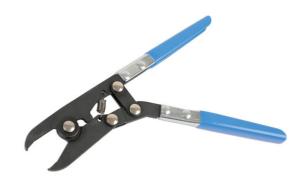

## **CV Boot Clamp Pliers 260mm**

260mm long CV boot clamp pliers for use on earless clamps. Each jaw has a square end designed to crimp the clamp without cutting it. The spring loaded handle mechanism allows just the right amount of force to be applied for a neat, secure fixing. The pliers have plastic dipped handles for comfort and ease of use. Suitable for securing axle boots on a wide range of vehicles including Audi, BMW, Chrysler, Ford, GM, Honda, Mazda, Mercedes-Benz, Nissan, Opel, Porsche, VW.

## **Additional Information**

- Applications: Earless clamps fitted to axle boots on Audi, BMW, Chrysler, Ford, GM, Honda, Mazda, Mercedes-Benz, Nissan, Opel, Porsche, VW.
- Also suitable for thermoplastic axle boots.
- Long-reach, angled tool handles for more leverage & clamping power.
- Spring loaded handles for control & precision.
- Suitable for use with CV boot clamps, Part Nos. 30881 & 30882.