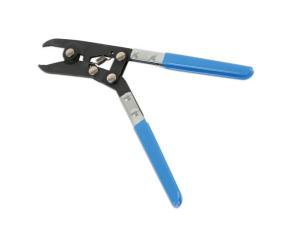

## **CV Boot Clamp Pliers 260mm**

260mm long CV boot clamp pliers for use on earless clamps. Each jaw has a square end designed to crimp the clamp without cutting it. The spring loaded handle mechanism allows just the right amount of force to be applied for a neat, secure fixing. The pliers have plastic dipped handles for comfort and ease of use. Suitable for securing axle boots on a wide range of vehicles including Audi, BMW, Chrysler, Ford, GM, Honda, Mazda, Mercedes-Benz, Nissan, Opel, Porsche, VW.

## **Additional Information**

- Applications: Earless clamps fitted to axle boots on Audi, BMW, Chrysler, Ford, GM, Honda, Mazda, Mercedes-Benz, Nissan, Opel, Porsche, VW.
- Also suitable for thermoplastic axle boots.
- Long-reach, angled tool handles for more leverage & clamping power.
- Spring loaded handles for control & precision.
- Suitable for use with CV boot clamps, Part Nos. 30881 & 30882.