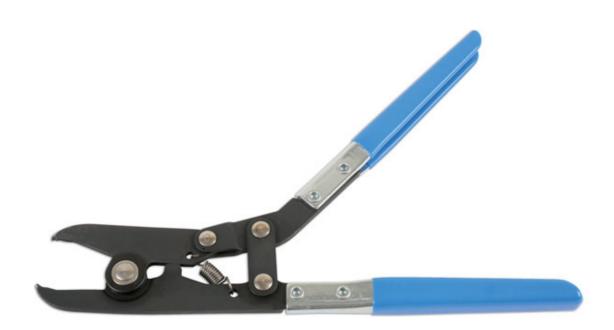

## **CV Boot Clamp Pliers 260mm**

260mm long CV boot clamp pliers for use on earless clamps. Each jaw has a square end designed to crimp the clamp without cutting it. The spring loaded handle mechanism allows just the right amount of force to be applied for a neat, secure fixing. The pliers have plastic dipped handles for comfort and ease of use. Suitable for securing axle boots on a wide range of vehicles including Audi, BMW, Chrysler, Ford, GM, Honda, Mazda, Mercedes-Benz, Nissan, Opel, Porsche, VW.

## **Additional Information**

- Applications: Earless clamps fitted to axle boots on Audi, BMW, Chrysler, Ford, GM, Honda, Mazda, Mercedes-Benz, Nissan, Opel, Porsche, VW.
- Also suitable for thermoplastic axle boots.
- Long-reach, angled tool handles for more leverage & clamping power.
- Spring loaded handles for control & precision.
- Suitable for use with CV boot clamps, Part Nos. 30881 & 30882.